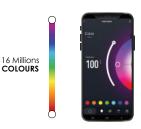

## SmartGlo LED Strip

| SmartGlo LED Strip RGB Wi-Fi BLE 5M / 10M |                     |
|-------------------------------------------|---------------------|
| Rated Input Voltage (V)                   | DC 12V              |
| Rated Wattage Per Meter (W/m)             | 5                   |
| Single LED Bead Lumen (lm)                | 24                  |
| Beam Angle (°)                            | 120                 |
| Dimmable                                  | Yes                 |
| CRI (Ra)                                  | 70                  |
| Color Temperature (K)                     | RGB                 |
| Wireless Network Protocol                 | Wi-Fi 2.4 GHz / BLE |
| Lifetime (Hrs)                            | 40,000              |
| IP Rating                                 | 20                  |
|                                           |                     |