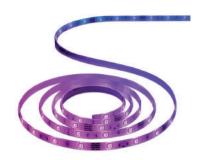

## SmartGlo LED Strip

| SmartGlo LED Strip RGB Wi-Fi BLE 5M / 10M |                     |
|-------------------------------------------|---------------------|
| Rated Input Voltage (V)                   | DC 12V              |
| Rated Wattage Per Meter (W/m)             | 5                   |
| Single LED Bead Lumen (lm)                | 24                  |
| Beam Angle (°)                            | 120                 |
| Dimmable                                  | Yes                 |
| CRI (Ra)                                  | 70                  |
| Color Temperature (K)                     | RGB                 |
| Wireless Network Protocol                 | Wi-Fi 2.4 GHz / BLE |
| Lifetime (Hrs)                            | 40,000              |
| IP Rating                                 | 20                  |
|                                           |                     |